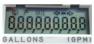

Flow Rate becomes visible when the screen toggles, shown in gallons per minute for four seconds. It then toggles back to read screen.