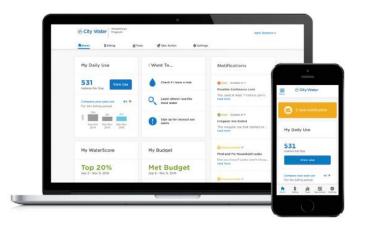

#### WaterSmart

#### WHAT YOU'LL GET

The WaterSmart Portal will help you track your water use at macro and micro levels

- Log on. Register to access your data
- Ways to save. Don't be surprised by your water bill.
- **Get notified**. Sign up for automated alerts.

ACCESS AT: northreading.watersmart.com