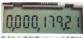

This screen will be followed by the display of the E-Coder's manufacturing configuration. followed by (2) reading screens:

Reading shows the current read with comma separators and decimal place, after initial activation this screen displays for 20 seconds before toggling to Rate Screen.