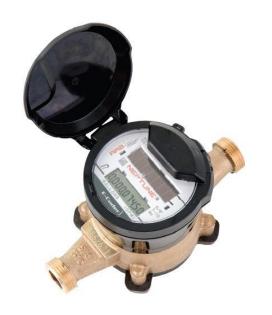

## Typical Equipment

#### Neptune Register

WEPTUNE How to read your new Neptune E-Coder Register

Expose the solar panel to sunlight or shine a bright light (i.e. flashlight or cell phone flashlight) and the display will activate. When activated, the LCD display will first show a segment test: