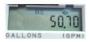

#### Neptune Register

WEPTUNE How to read your new Neptune E-Coder Register

Expose the solar panel to sunlight or shine a bright light (i.e. flashlight or cell phone flashlight) and the display will activate. When activated, the LCD display will first show a segment test:

This screen will be followed by the display of the E-Coder's manufacturing configuration. followed by (2) reading screens:

Reading shows the current read with comma separators and decimal place, after initial activation this screen displays for 20 seconds before toggling to Rate Screen.

Flow Rate becomes visible when the screen toggles, shown in gallons per minute for four seconds. It then toggles back to read screen.