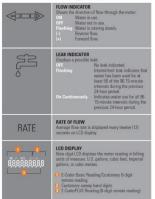

#### Neptune Register

WEPTUNE How to read your new Neptune E-Coder Register

Expose the solar panel to sunlight or shine a bright light (i.e. flashlight or cell phone flashlight) and the display will activate. When activated, the LCD display will first show a segment test:

This screen will be followed by the display of the E-Coder's manufacturing configuration. followed by (2) reading screens:

Reading shows the current read with comma separators and decimal place, after initial activation this screen displays for 20 seconds before toggling to Rate Screen.

Flow Rate becomes visible when the screen toggles, shown in gallons per minute for four seconds. It then toggles back to read screen.