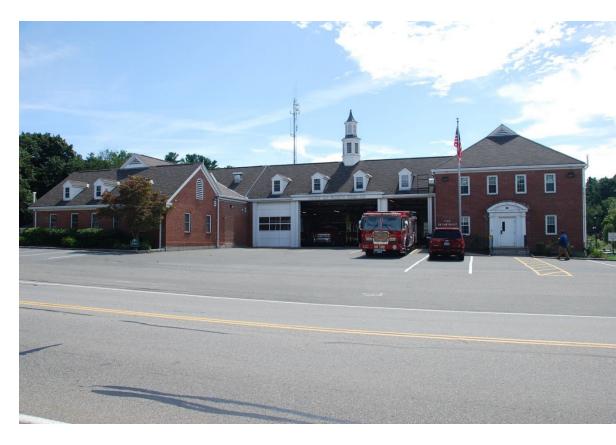

# FIRE STATION EXISTING CONDITIONS:

- Health and Safety Conditions
- □ Undersized Apparatus Bay
- □ Inadequate Sleeping Quarters
- □ Inadequate Storage
- □ Inefficient and Out of Date Building Systems
- □ Building Code Issues to be Addressed
- □ Existing Facility Cannot Accommodate Growth