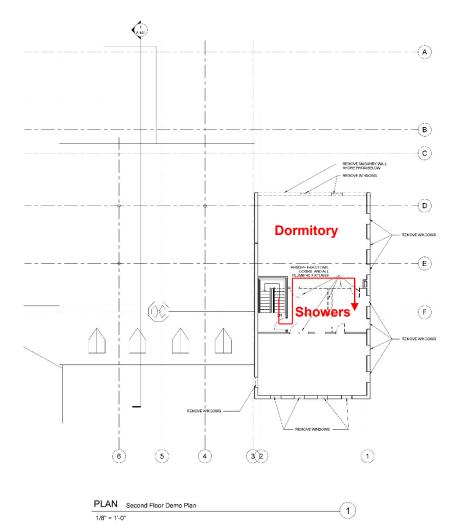

#### **INADEQUATE SLEEPING QUARTERS**

Lack of Privacy, No Accommodation for Female Fire Fighters

Bunk Beds For Additional Addition Personnel

Jury-Rigged Privacy Curtain

#### **PROPOSED IMPROVEMENTS** Extended Apparatus Bay and Egress Stair □ **Provide Proper Decontamination Facilities** $-(\widehat{A})$ **Expanded Apparatus Bay Extended Apparatus Bay** в $\times \times$ (A)-(c) MENS DECON NEW LOCKERS (B) -(D) OCKERS REMOVE WASONRY WALL SHORE FROM BELOW APPARATUS BAY EX E MOHT PORTON I MASON STYLER AND 2004 (E) 4-301 REACHE FARTED THE FITNESS (E) --(F STAIR 114 EW FIXTURES AND TOILE **(F)** -**TOIL.** DISPATCH WALL TYPES FOYER -NEW 3 5/8" STUD WALL WITH 5/8" GYP. EACH SIDE BRICK EXTERIOR IW CMU BACK-UP NEW COLUMNS ON -uy! U YOM AREDGAS, MICH R 304 DEPENDENCES AND WESSEN WELL (5) 4 $(\mathbf{\hat{n}})$ (6) (32) (3)2) (6) (5) (4) (1)PLAN Ground Floor Demo Plan $(\mathbf{1})$ 1/8" = 1'-0" PLAN Ground Floor -(1) 1/8" = 1'-0"