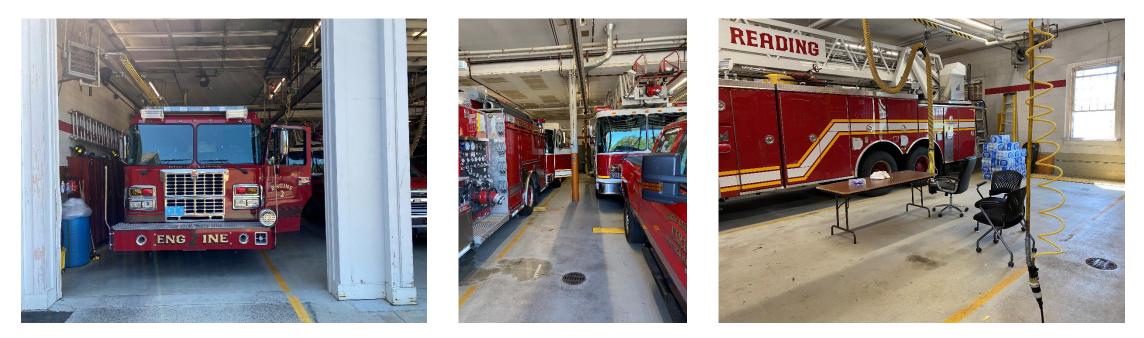

# UNDERSIZED APPARATUS BAY

#### □ Not Enough Space For All Apparatus Vehicles: Fire Alarm Truck Stored Parks Dept. Barn

Tight Width with Little Space Between Vehicles

**Open Doors Conflict with Structure** 

Use of Vehicle Space to Work on Vehicle Repairs