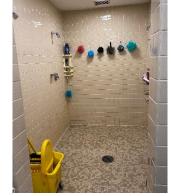

# FIRE STATION EXISTING CONDITIONS:

- Health and Safety Conditions
- □ Undersized Apparatus Bay
- □ Inadequate Sleeping Quarters
- □ Inadequate Storage
- □ Inefficient and Out of Date Building Systems
- □ Building Code Issues to be Addressed
- □ Existing Facility Cannot Accommodate Growth





# **HEALTH AND SAFETY CONDITIONS**

#### □ No Decontamination Facilities











# UNDERSIZED APPARATUS BAY

#### □ Not Enough Space For All Apparatus Vehicles: Fire Alarm Truck Stored Parks Dept. Barn



Tight Width with Little Space Between Vehicles

**Open Doors Conflict with Structure** 

Use of Vehicle Space to Work on Vehicle Repairs



#### **INADEQUATE SLEEPING QUARTERS**



Lack of Privacy, No Accommodation for Female Fire Fighters



Bunk Beds For Additional Addition Personnel



Jury-Rigged Privacy Curtain



# **INADEQUATE STORAGE**

















#### **PROPOSED IMPROVEMENTS** Extended Apparatus Bay and Egress Stair □ **Provide Proper Decontamination Facilities** $-(\widehat{A})$ **Expanded Apparatus Bay Extended Apparatus Bay** в $\times \times$ (A)-(c) MENS DECON NEW LOCKERS (B) -(D) OCKERS REMOVE WASONRY WALL SHORE FROM BELOW APPARATUS BAY EX E