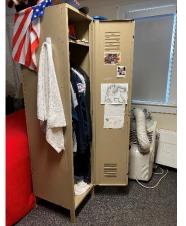

#### **INADEQUATE SLEEPING QUARTERS**

Lack of Privacy, No Accommodation for Female Fire Fighters

Bunk Beds For Additional Addition Personnel

Jury-Rigged Privacy Curtain