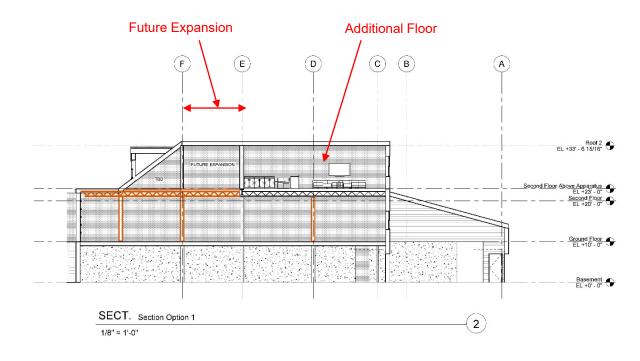

#### **PROPOSED IMPROVEMENTS** Extended Apparatus Bay and Egress Stair □ **Provide Proper Decontamination Facilities** $-(\widehat{A})$ **Expanded Apparatus Bay Extended Apparatus Bay** в $\times \times$ (A)-(c) MENS DECON NEW LOCKERS (B) -(D) OCKERS REMOVE WASONRY WALL SHORE FROM BELOW APPARATUS BAY EX E MOHT PORTON I MASON STYLER AND 2004 (E) 4-301 REACHE FARTED THE FITNESS (E) --(F STAIR 114 EW FIXTURES AND TOILE **(F)** -**TOIL.** DISPATCH WALL TYPES FOYER -NEW 3 5/8" STUD WALL WITH 5/8" GYP. EACH SIDE BRICK EXTERIOR IW CMU BACK-UP NEW COLUMNS ON -uy! U YOM AREDGAS, MICH R 304 DEPENDENCES AND WESSEN WELL (5) 4 $(\mathbf{\hat{n}})$ (6) (32) (3)2) (6) (5) (4) (1)PLAN Ground Floor Demo Plan $(\mathbf{1})$ 1/8" = 1'-0" PLAN Ground Floor -(1) 1/8" = 1'-0"