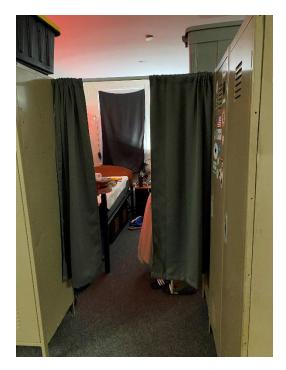

#### **INADEQUATE SLEEPING QUARTERS**

Lack of Privacy, No Accommodation for Female Fire Fighters

Bunk Beds For Additional Addition Personnel

Jury-Rigged Privacy Curtain