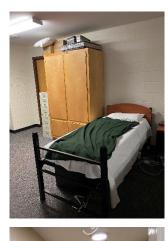

#### **INADEQUATE SLEEPING QUARTERS**

Lack of Privacy, No Accommodation for Female Fire Fighters

Bunk Beds For Additional Addition Personnel

Jury-Rigged Privacy Curtain