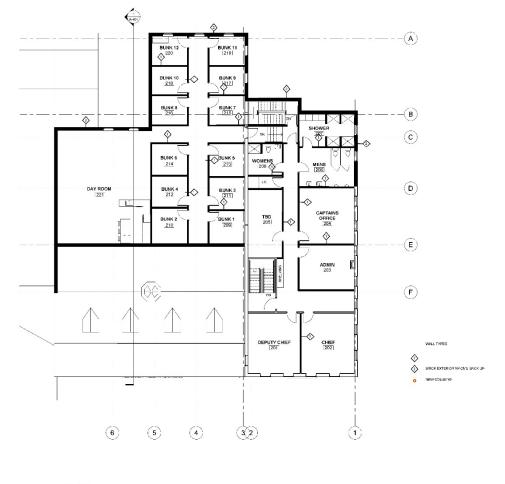

# Inadequate Sleeping Quarters Inadequate Storage

PLAN Second Floor Plan Option 2 1/8" = 1'-0"

 $(\mathbf{1})$