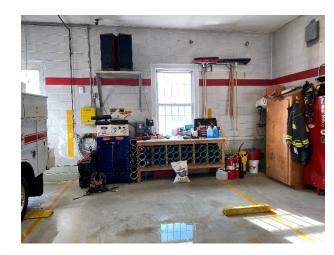

# UNDERSIZED APPARATUS BAY

#### □ Not Enough Space For All Apparatus Vehicles: Fire Alarm Truck Stored Parks Dept. Barn

Tight Width with Little Space Between Vehicles

**Open Doors Conflict with Structure** 

Use of Vehicle Space to Work on Vehicle Repairs