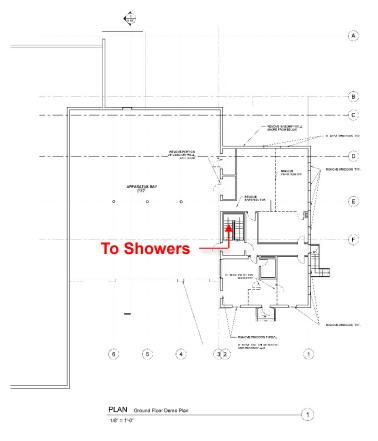

#### □ No Decontamination Facilities

#### **PROPOSED IMPROVEMENTS** Extended Apparatus Bay and Egress Stair □ **Provide Proper Decontamination Facilities** $-(\widehat{A})$ **Expanded Apparatus Bay Extended Apparatus Bay** в $\times \times$ (A)-(c) MENS DECON NEW LOCKERS (B) -(D) OCKERS REMOVE WASONRY WALL SHORE FROM BELOW APPARATUS BAY EX E MOHT PORTON I MASON STYLER AND 2004 (E) 4-301 REACHE FARTED THE FITNESS (E) --(F STAIR 114 EW FIXTURES AND TOILE **(F)** -**TOIL.** DISPATCH WALL TYPES FOYER -NEW 3 5/8" STUD WALL WITH 5/8" GYP. EACH SIDE BRICK EXTERIOR IW CMU BACK-UP NEW COLUMNS ON -uy! U YOM AREDGAS, MICH R 304 DEPENDENCES AND WESSEN WELL (5) 4 $(\mathbf{\hat{n}})$ (6) (32) (3)2) (6) (5) (4) (1)PLAN Ground Floor Demo Plan $(\mathbf{1})$ 1/8" = 1'-0" PLAN Ground Floor -(1) 1/8" = 1'-0"