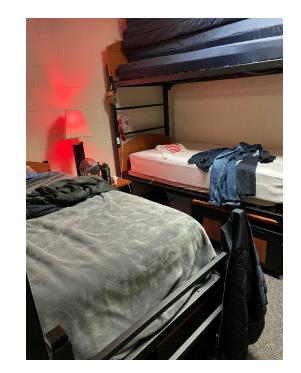

#### **INADEQUATE SLEEPING QUARTERS**

Lack of Privacy, No Accommodation for Female Fire Fighters

Bunk Beds For Additional Addition Personnel

Jury-Rigged Privacy Curtain