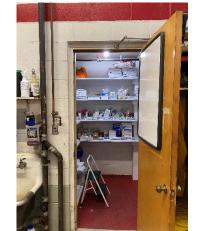

itions
- □ Undersized Apparatus Bay
- □ Inadequate Sleeping Quarters
- □ Inadequate Storage
- □ Inefficient and Out of Date Building Systems
- □ Building Code Issues to be Addressed
- □ Existing Facility Cannot Accommodate Growth





# **HEALTH AND SAFETY CONDITIONS**

#### □ No Decontamination Facilities











# UNDERSIZED APPARATUS BAY

#### □ Not Enough Space For All Apparatus Vehicles: Fire Alarm Truck Stored Parks Dept. Barn



Tight Width with Little Space Between Vehicles

**Open Doors Conflict with Structure** 

Use of Vehicle Space to Work on Vehicle Repairs



#### **INADEQUATE SLEEPING QUARTERS**



Lack of Privacy, No Accommodation for Female Fire Fighters



Bunk Beds For Additional Addition Personnel



Jury-Rigged Privacy Curtain



# **INADEQUATE STORAGE**

















#### **PROPOSED IMPROVEMENTS** Extended Apparatus Bay and Egress Stair □ **Provide Proper Decontamination Facilities** $-(\widehat{A})$ **Expanded Apparatus Bay Extended Apparatus Bay** в $\times \times$ (A)-(c) MENS DECON NEW LOCKERS (B) -(D) OCKERS REMOVE WASONRY WALL SHORE FROM BELOW APPARATUS BAY EX E MOHT PORTON I MASON STYLER AND 2004 (E) 4-301 REACHE FARTED THE FITNESS (E) --(F STAIR 114 EW FIXTURES AND TOILE **(F)** -**TOIL.** DISPATCH WALL TYPES FOYER -NEW 3 5/8" STUD WALL WITH 5/8" GYP. EACH SIDE BRICK EXTERIOR IW CMU BACK-UP NEW COLUMNS ON -uy! U YOM AREDGAS, MICH R 304 DEPENDENCES AND WESSEN WELL (5) 4 $(\mathbf{\hat{n}})$ (6) (32) (3)2) (6) (5) (4) (1)PLAN Ground Floor Demo Plan $(\mathbf{1})$ 1/8" = 1'-0" PLAN Ground Floor -(1) 1/8" = 1'-0"



#### **PROPOSED IMPROVEMEN