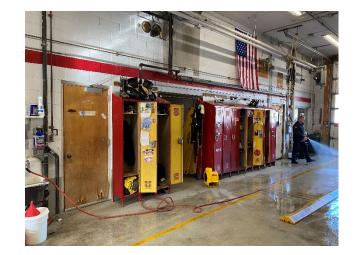

y Conditions
- □ Undersized Apparatus Bay
- □ Inadequate Sleeping Quarters
- □ Inadequate Storage
- □ Inefficient and Out of Date Building Systems
- □ Building Code Issues to be Addressed
- □ Existing Facility Cannot Accommodate Growth





# **HEALTH AND SAFETY CONDITIONS**

#### □ No Decontamination Facilities











# UNDERSIZED APPARATUS BAY

#### □ Not Enough Space For All Apparatus Vehicles: Fire Alarm Truck Stored Parks Dept. Barn



Tight Width with Little Space Between Vehicles

**Open Doors Conflict with Structure** 

Use of Vehicle Space to Work on Vehicle Repairs



#### **INADEQUATE SLEEPING QUARTERS**



Lack of Privacy, No Accommodation for Female Fire Fighters



Bunk Beds For Additional Addition Personnel



Jury-Rigged Privacy Curtain



# **INADEQUATE STORAGE**

















#### **PROPOSED IMPROVEMENTS** Extended Apparatus Bay and Egress Stair □ **Provide Proper Decontamination Facilities** $-(\widehat{A})$ **Expanded Apparatus Bay Extended Apparatus Bay** в $\times \times$ (A)-(c) MENS DECON NEW LOCKERS (B) -(D) OCKERS REMOVE WASONRY WALL SHORE FROM BELOW APPARATUS BAY EX E MOHT PORTON I MASON STYLER AND 2004 (E) 4-301 REACHE FARTED THE FITNESS (E) --(F STAIR 114 EW FIXTURES AND TOILE **(F)** -**TOIL.** DISPATCH WALL TYPES FOYER -NEW 3 5/8" STUD WALL WITH 5/8" GYP. EACH SIDE BRICK EXTERIOR IW CMU BACK-UP NEW COLUMNS ON -uy! U YOM AREDGAS, MICH R 304 DEPENDENCES AND WESSEN WELL (5) 4 $(\mathbf{\hat{n}})$ (6) (32) (3)2) (6) (5) (4) (1)PLAN Ground Floor Demo Plan $(\mathbf{1})$ 1/8" = 1'-0" PLAN Ground Floor -(1) 1/8" = 1'-0"



#### **PROPOSED IMPR