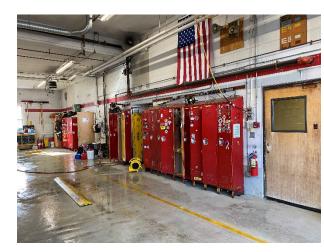

ety Conditions
- □ Undersized Apparatus Bay
- □ Inadequate Sleeping Quarters
- □ Inadequate Storage
- □ Inefficient and Out of Date Building Systems
- □ Building Code Issues to be Addressed
- □ Existing Facility Cannot Accommodate Growth





# **HEALTH AND SAFETY CONDITIONS**

#### □ No Decontamination Facilities











# UNDERSIZED APPARATUS BAY

#### □ Not Enough Space For All Apparatus Vehicles: Fire Alarm Truck Stored Parks Dept. Barn



Tight Width with Little Space Between Vehicles

**Open Doors Conflict with Structure** 

Use of Vehicle Space to Work on Vehicle Repairs



#### **INADEQUATE SLEEPING QUARTERS**



Lack of Privacy, No Accommodation for Female Fire Fighters



Bunk Beds For Additional Addition Personnel



Jury-Rigged Privacy Curtain



# **INADEQUATE STORAGE**

















#### **PROPOSED IMPROVEMENTS** Extended Apparatus Bay and Egress Stair □ **Provide Proper Decontamination Facilities** $-(\widehat{A})$ **Expanded Apparatus Bay Extended Apparatus Bay** в $\times \times$ (A)-(c) MENS DECON NEW LOCKERS (B) -(D) OCKERS REMOVE WASONRY WALL SHORE FROM BELOW APPARATUS BAY EX E MOHT PORTON I MASON STYLER AND 2004 (E) 4-301 REACHE FARTED THE FITNESS (E) --(F STAIR 114 EW FIXTURES AND TOILE **(F)** -**TOIL.** DISPATCH WALL TYPES FOYER -NEW 3 5/8" STUD WALL WITH 5/8" GYP. EACH SIDE BRICK EXTERIOR IW CMU BACK-UP NEW COLUMNS ON -uy! U YOM AREDGAS, MICH R 304 DEPENDENCES AND WESSEN WELL (5) 4 $(\mathbf{\hat{n}})$ (6) (32) (3)2) (6) (5) (4) (1)PLAN Ground Floor Demo Plan $(\mathbf{1})$ 1/8" = 1'-0" PLAN Ground Floor -(1) 1/8" = 1'-0"



#### **PROPOSED IM