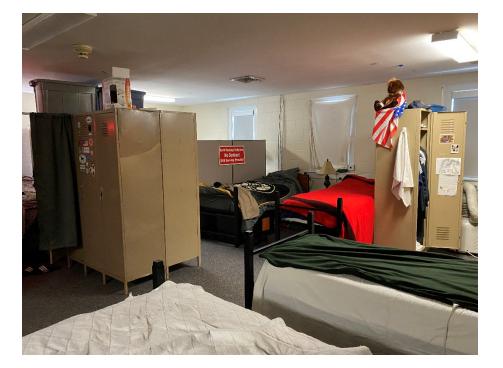

#### **INADEQUATE SLEEPING QUARTERS**

Lack of Privacy, No Accommodation for Female Fire Fighters

Bunk Beds For Additional Addition Personnel

Jury-Rigged Privacy Curtain

# **INADEQUATE STORAGE**