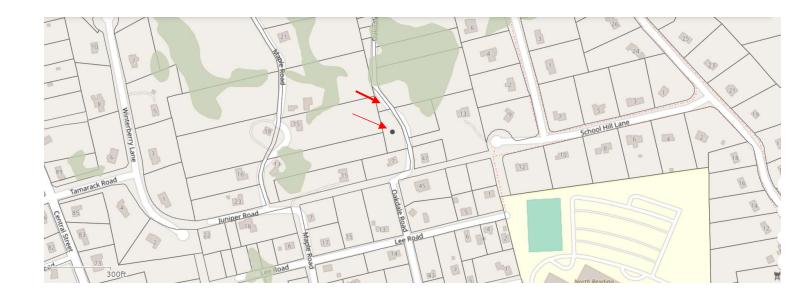

## 44 Oakdale Road, Map 43 Parcel 031, 17,255 square feet; and

## 46 Oakdale Road, Map 43 Parcel 032, 3,590 square feet

Size: 17,255 square feet and 3,590 square feet, for a total of 20,845 square feet

Frontage: approximately 355 feet of frontage on Oakdale Road, a private way.