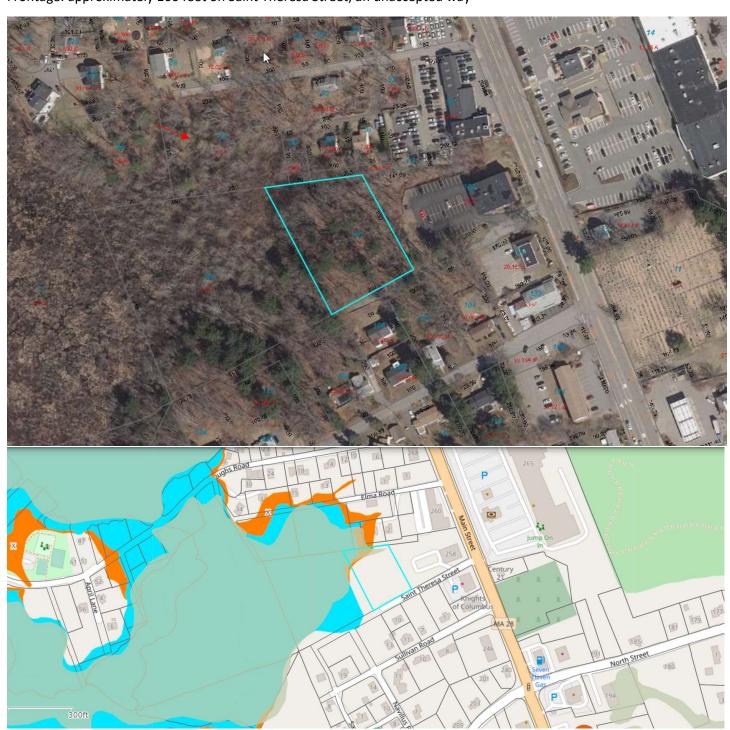

## 7 Saint Theresa Street, Map 13 Parcel 101

Size: 53,768 square feet

Frontage: approximately 160 feet on Saint Theresa Street, an unaccepted way