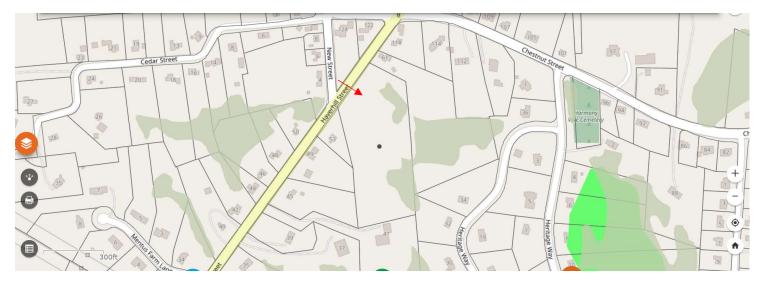

## 57 Haverhill Street, Map 40 Parcel 067

Size: 231,449 square feet

Frontage: 275 feet on Haverhill Street, an accepted public way